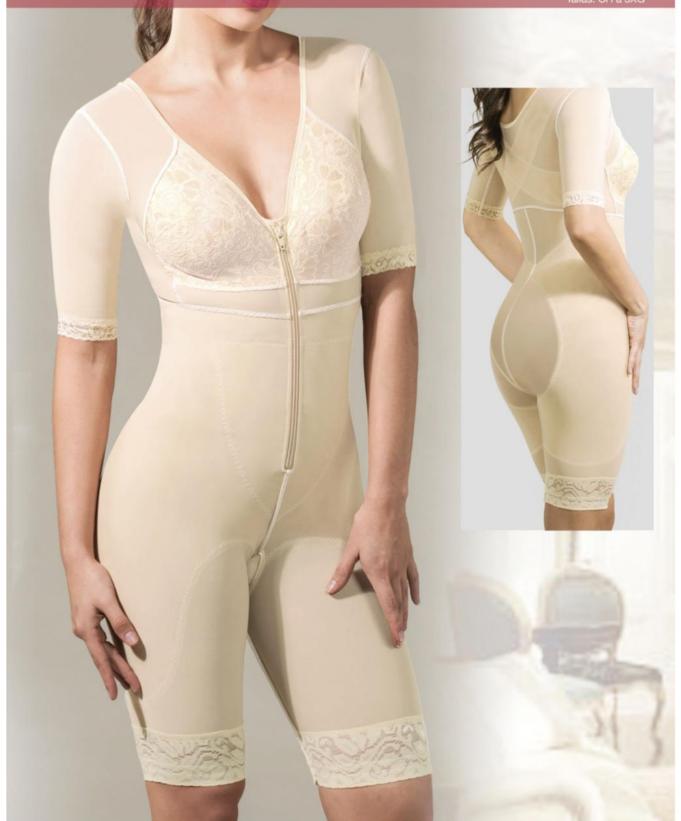

# Body Support 3/4 con mangas

El Body Support 3/4 con mangas:

-Es una prenda completa.

-Está reforzada particularmente en cada espacio de su composición para resaltar el cuerpo, logrando un lucimiento estéticamente encantador.