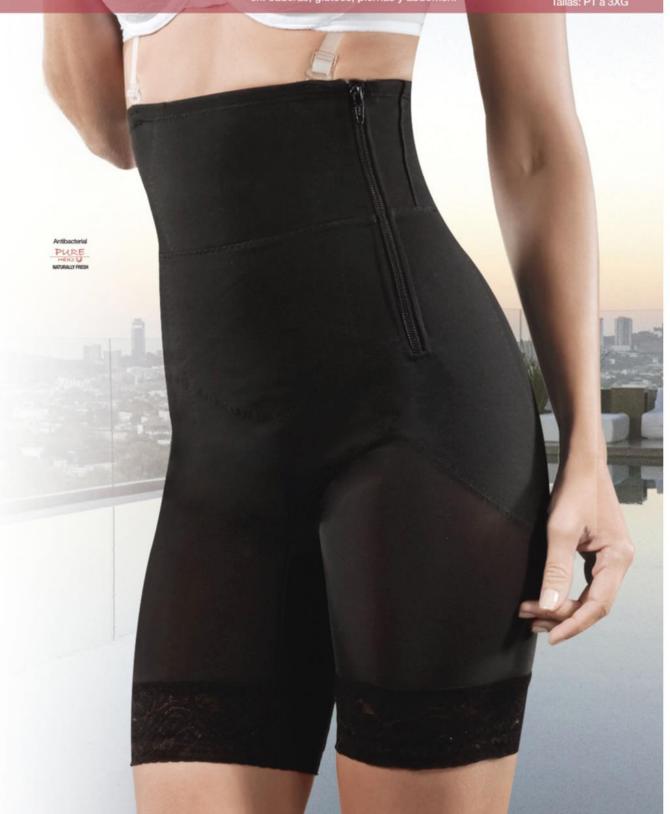

### **Body Line**

Doble refuerzo: - V - (carga el abdomen) X - (mete el abdomen) -Confeccionado en material Powernet mismo que se adhiere totalmente al cuerpo en: caderas, glúteos, piernas y abdomen.