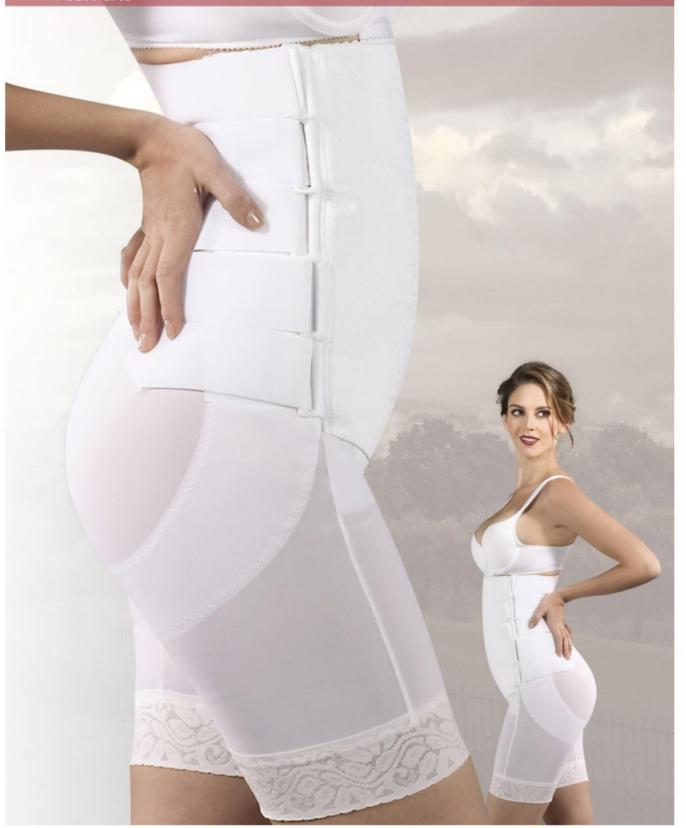

Panty Siluette

Estiliza tu cuerpo, da forma a tus caderas, glúteos y aplana el abdomen. Fabricada en Powernet.