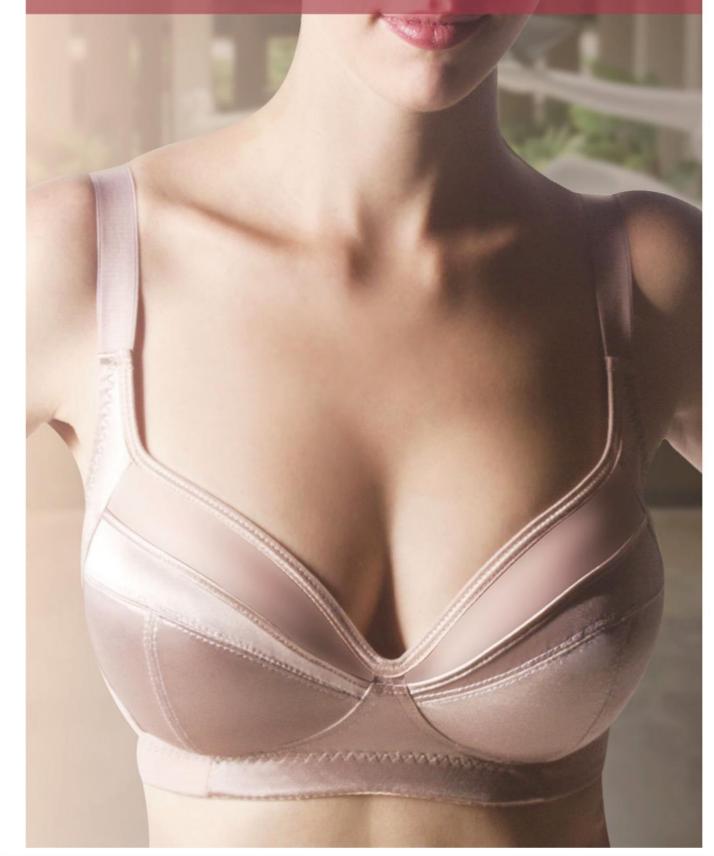

#### ¡Nosotras usamos la talla correcta de brassiere así evitamos la flacidez!

Sí...toda mujer necesita un Bra **frederick** y/o **fantastick** con sus **200 tallas** encontrarás la perfecta, además de sostener los senos, en una posición bella, natural y adecuada, evita el molesto tirón de la piel que trae consigo la flacidez.

Mujeres felices opinan:

Entré los muchos beneficios que encuentras en los Brass frederick y fantastick son: "como estilizan los senos creando esa forma real de belleza natural, no importa el volumen, la comodidad que sientes al usarlos con su espaldar de suspensión amplio que dan un excelente soporte a la espalda mejorando la postura." Los Brass frederick y fantastick son indispensables en la protección correcta y sostén de tu seno.

No importa la edad, complexión o volumen de tu seno.

Los Brass frederick y fantastick con sus 200 tallas tiene la exacta para ti.