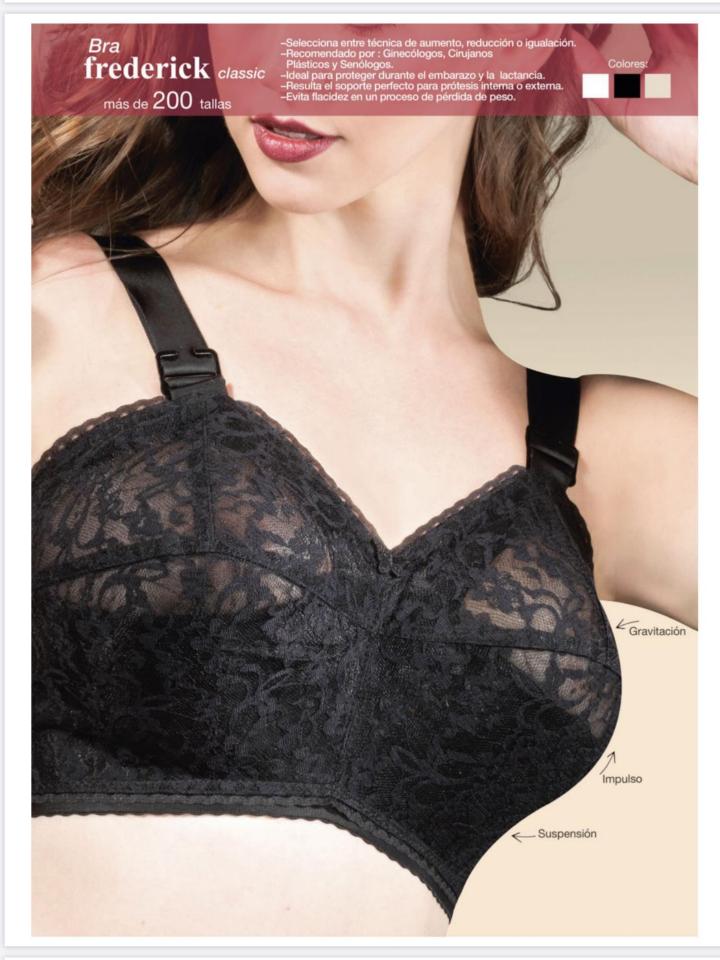

#### Bra frederick y/o fantastick El remodelador Original

Diseñado por **Enoc Brantly**. ¡Y elegido por millones de mujeres en Mexico y el mundo!

¡Cuidado! Un brassiere convencional te puede ocasionar serios problemas.

2.- Tejido Graso: Se encuentra en pequeños compartimentos tipo colchoncitos protegidos por los ligamientos de Cooper, los cuales son como pequeños encajes y es esto lo que ayuda a tener los senos firmes. Por eso la importancia de usar un buen brassier frederick para que te ayude a mantener en la posición correcta el busto y cuide todos los tejidos internos para mantener firme tu busto.

Si no tienes el cuidado adecuado perderás elasticidad en los ligamentos de tu busto. Por eso tienes que cuidar los cambios bruscos de aumento o disminución de peso en periodos muy cortos, de aquí la importancia de cuidar gradualmente tus dietas y usar brassieres y bodys frederick para protregerte de la flacidez.