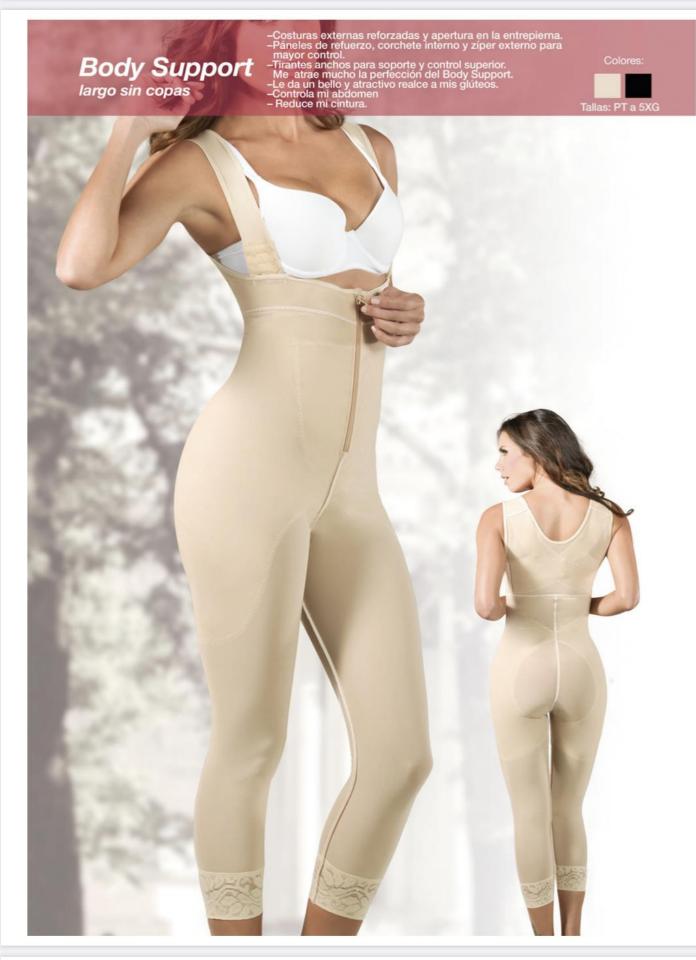

# Body Support largo sin copas

El Body Support es una de las prendas más exitosas, diseñado para la mujer dinámica que le gusta tener todo en su lugar, además de mejorar la postura y lucir un cuerpo esbelto y bien formado.
El Body Support cada vez más cerca de lo perfecto.