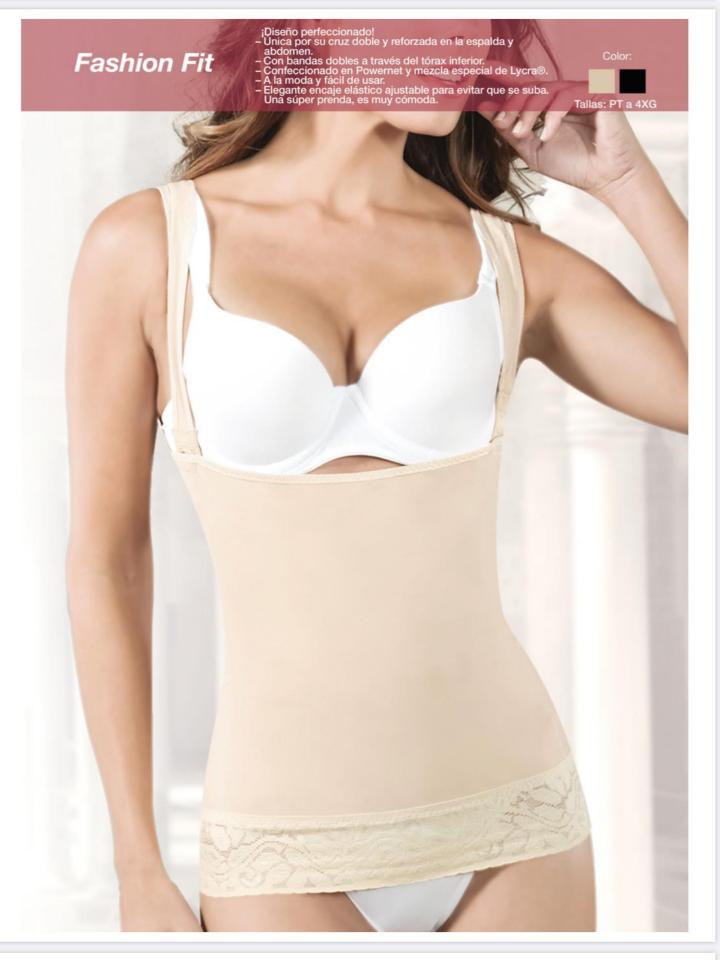

### T-Sport Man

- Única por su cruz doble y reforzada en la espalda y abdomen. Con bandas dobles a través del tórax inferior. Confeccionada en Powernet y mezcla especial de Lycra®. Usala todos los días y siente esa protección en los movimientos bruscos que a veces realizamos. Reduce tu abdomen al instante.