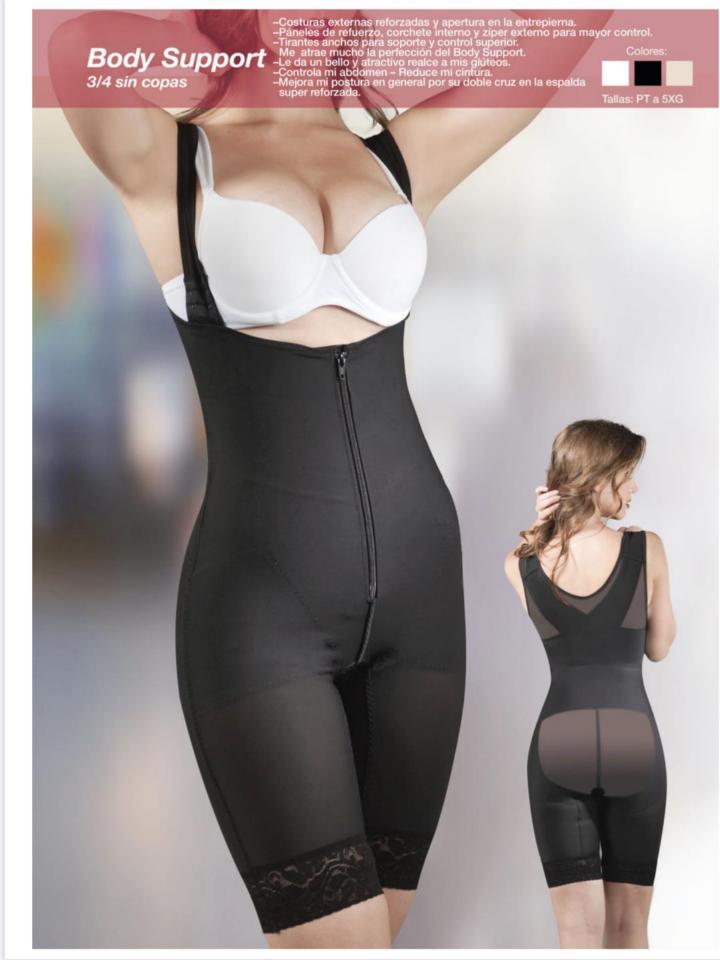

# Body Support largo sin copas

El Body Support es una de las prendas más exitosas, diseñado para la mujer dinámica que le gusta tener todo en su lugar, además de mejorar la postura y lucir un cuerpo esbelto y bien formado.
El Body Support cada vez más cerca de lo perfecto.