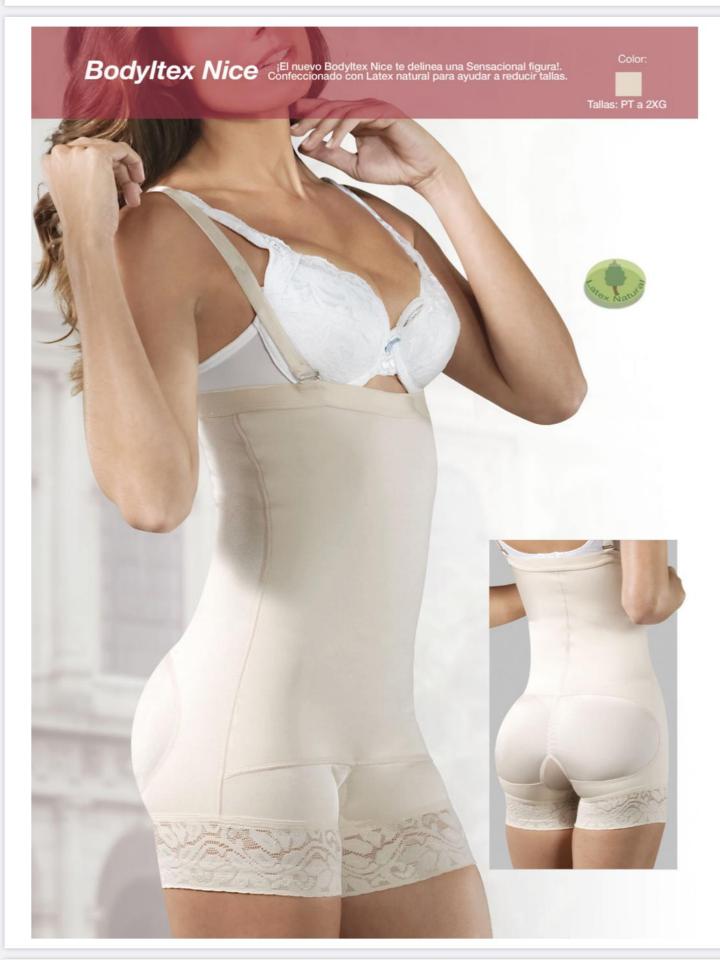

Si no tienes el cuidado adecuado perderás elasticidad en los ligamentos de tu busto. Por eso tienes que cuidar los cambios bruscos de aumento o disminución de peso en periodos muy cortos, de aquí la importancia de cuidar gradualmente tus dietas y usar brassieres y bodys frederick para protregerte de la flacidez.