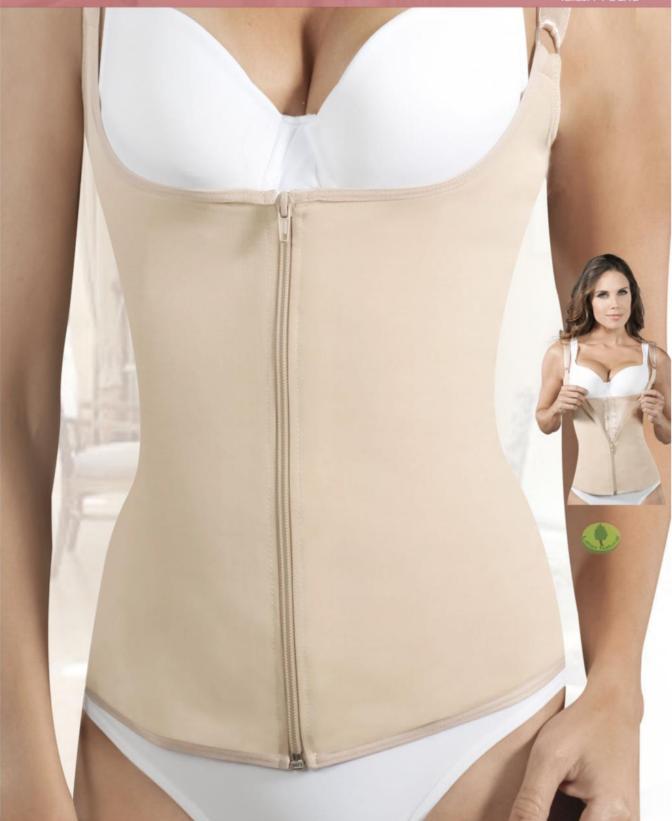

### **Body Line**

Doble refuerzo: - V - (carga el abdomen) X - (mete el abdomen) -Confeccionado en material Powernet mismo que se adhiere totalmente al cuerpo en: caderas, glúteos, piernas y abdomen.

### **Body Line Ultra**

Doble refuerzo: -V- (carga el abdomen)
-X- (mete el abdomen)
Brinda inigualable Soporte Abdominal, desde el tórax hasta la línea lumbar.
Confeccionado en material Powernet, ayuda a estimular la circulación mismo que se adhiere totalmente al cuerpo en: caderas, glúteos, piernas y abdomen.

Tallas: PT a 3XG