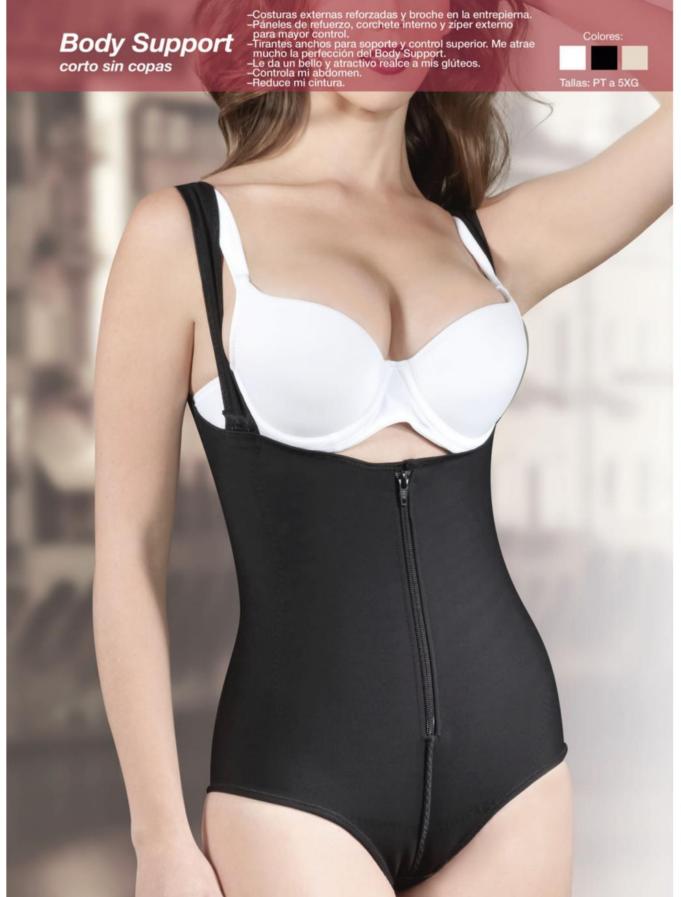

de mujeres ya uso esta maravillosa prenda.
-Levanta y moldea mis glúteos de forma natural.
-La uso con mi ropa mas ajustada y ino se nota!
-Controla mi abdomen al instante . . . ; sin dieta ! Talla:

Tallas: PT a XG







### **Body Line**

Doble refuerzo: - V - (carga el abdomen) X - (mete el abdomen) -Confeccionado en material Powernet mismo que se adhiere totalmente al cuerpo en: caderas, glúteos, piernas y abdomen.





### **Body Line Ultra**

Doble refuerzo: -V- (carga el abdomen)
-X- (mete el abdomen)
Brinda inigualable Soporte Abdominal, desde el tórax hasta la línea lumbar.
Confeccionado en material Powernet, ayuda a estimular la circulación mismo que se adhiere totalmente al cuerpo en: caderas, glúteos, piernas y abdomen.



Tallas: PT a 3XG



# Body Support corto sin copas





# Body Support corto con copas

El Body Support es una de las prendas más exitosas, diseñado para la mujer dinámica que le gusta tener todo en su lugar, además de mejorar la postura y lucir un cuerpo esbelto y bien formado.

Colores:



Tallas: PT a 5XG









# Body Support largo sin copas

El Body Support es una de las prendas más exitosas, diseñado para la mujer dinámica que le gusta tener todo en su lugar, además de mejorar la postura y lucir un cuerpo esbelto y bien formado.
El Body Support cada vez más cerca de lo perfecto.



# Body Support 3/4 con mangas

El Body Support 3/4 con mangas:

-Es una prenda completa.

-Está reforzada particularmente en cada espacio de su composición para resaltar el cuerpo, logrando un lucimiento estéticamente encantador.













Panty Siluette