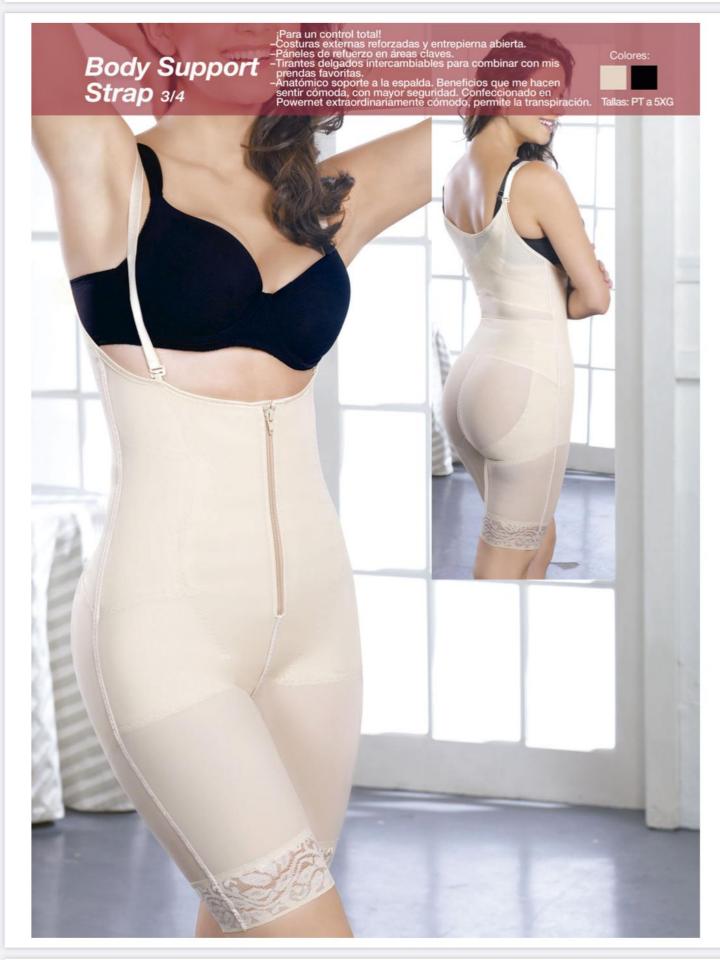

# Body Support largo sin copas

El Body Support es una de las prendas más exitosas, diseñado para la mujer dinámica que le gusta tener todo en su lugar, además de mejorar la postura y lucir un cuerpo esbelto y bien formado.
El Body Support cada vez más cerca de lo perfecto.