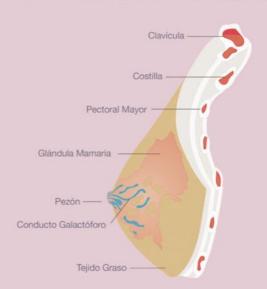

El tejido adiposo ayuda al busto a tener un tacto blando y le da forma, la cual depende de la elasticidad de la piel. El busto se compone por dos tipos de tejido:

1.- Tejido Glandular: Corresponde a las gándulas mamarias, las cuales están compuestas por alrededor de 15 y 20 racimos como uvas, que son los que producen la leche y la llevan al pezón por medio de los conductos lácteos la depositan en una ampolla o seno lácteo para que esté lista para alimentar al bebé.

2.- Tejido Graso: Se encuentra en pequeños compartimentos tipo colchoncitos protegidos por los ligamientos de Cooper, los cuales son como pequeños encajes y es esto lo que ayuda a tener los senos firmes. Por eso la importancia de usar un buen brassier frederick para que te ayude a mantener en la posición correcta el busto y cuide todos los tejidos internos para mantener firme tu busto.