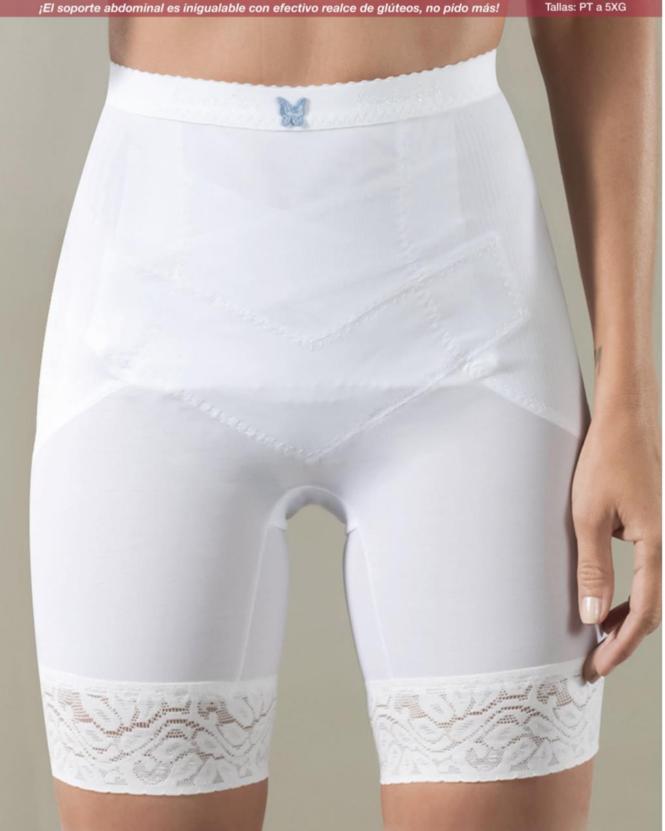

### **Body Line Ultra**

Doble refuerzo: -V- (carga el abdomen)
-X- (mete el abdomen)
Brinda inigualable Soporte Abdominal, desde el tórax hasta la línea lumbar.
Confeccionado en material Powernet, ayuda a estimular la circulación mismo que se adhiere totalmente al cuerpo en: caderas, glúteos, piernas y abdomen.

Tallas: PT a 3XG