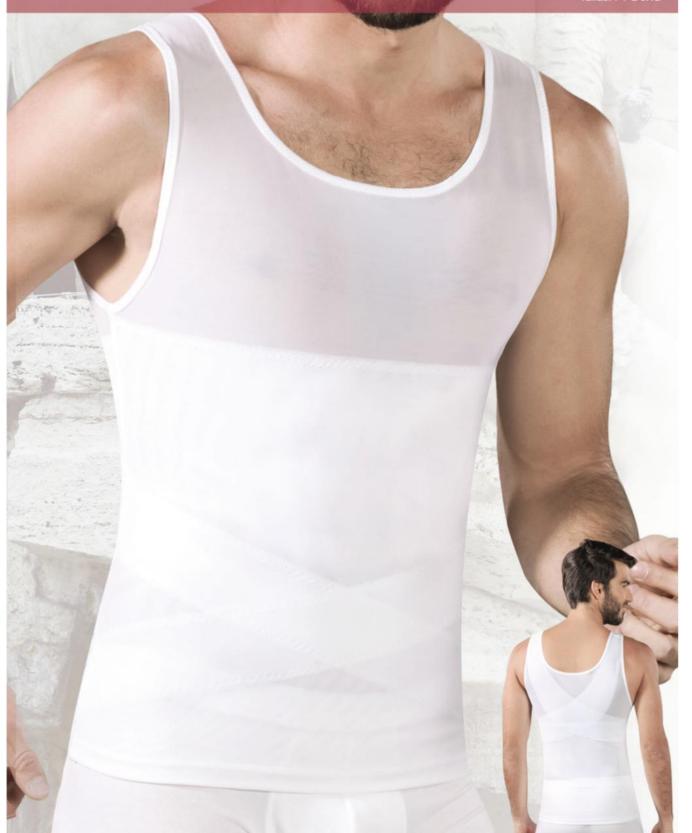

Body Support Man

Soporte a espalda alta, media y baja (lumbar), recomendado también como post operatorio. No se nota, no se marca.