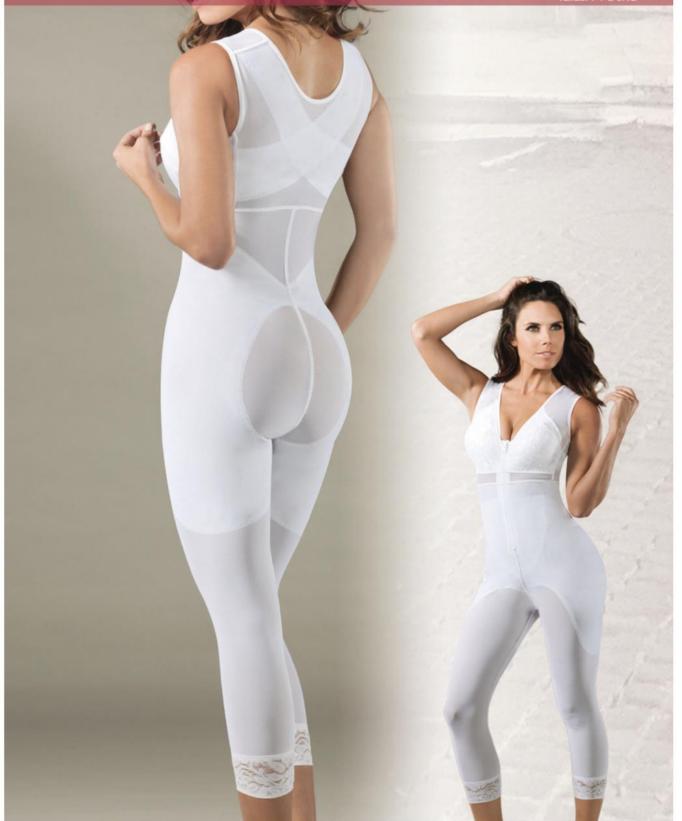

# Body Support largo sin copas

El Body Support es una de las prendas más exitosas, diseñado para la mujer dinámica que le gusta tener todo en su lugar, además de mejorar la postura y lucir un cuerpo esbelto y bien formado.
El Body Support cada vez más cerca de lo perfecto.