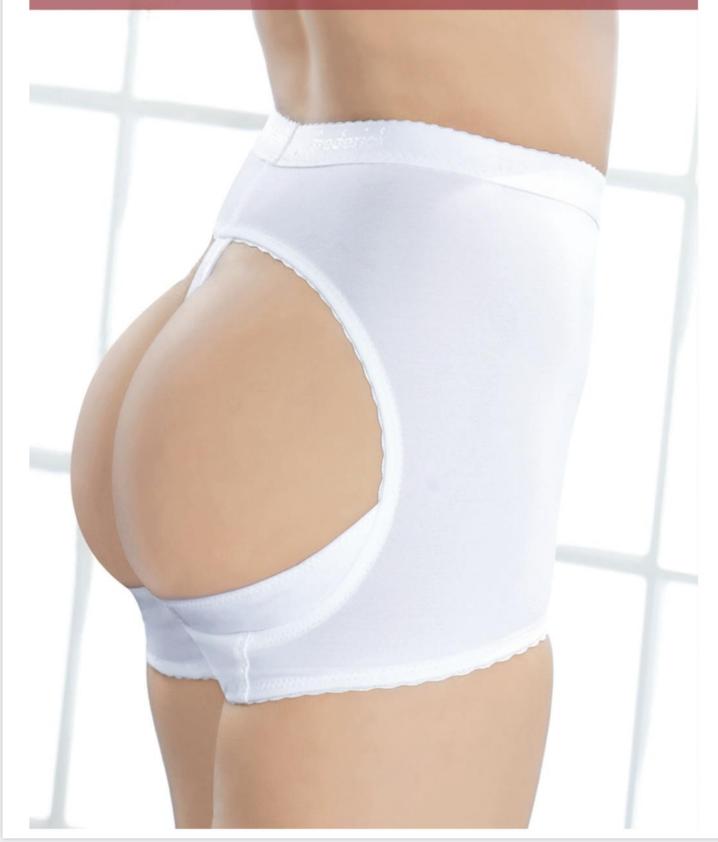

Panty Siluette

Estiliza tu cuerpo, da forma a tus caderas, glúteos y aplana el abdomen. Fabricada en Powernet.