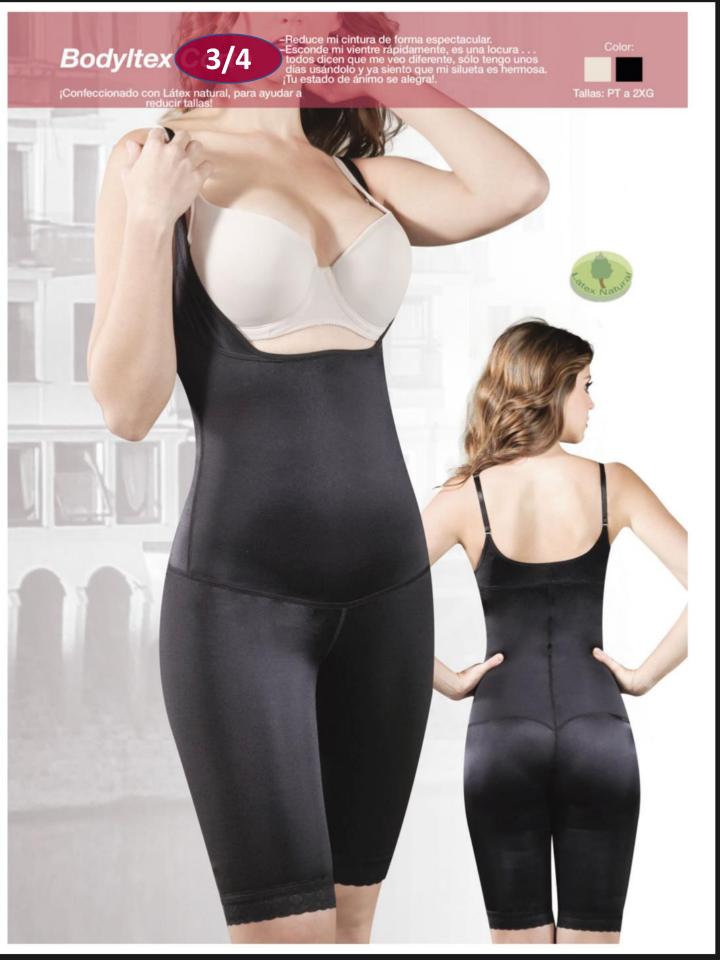

Si no tienes el cuidado adecuado perderás elasticidad en los ligamentos de tu busto. Por eso tienes que cuidar los cambios bruscos de aumento o disminución de peso en periodos muy cortos, de aquí la importancia de cuidar gradualmente tus dietas y usar brassieres y bodys frederick para protregerte de la flacidez.