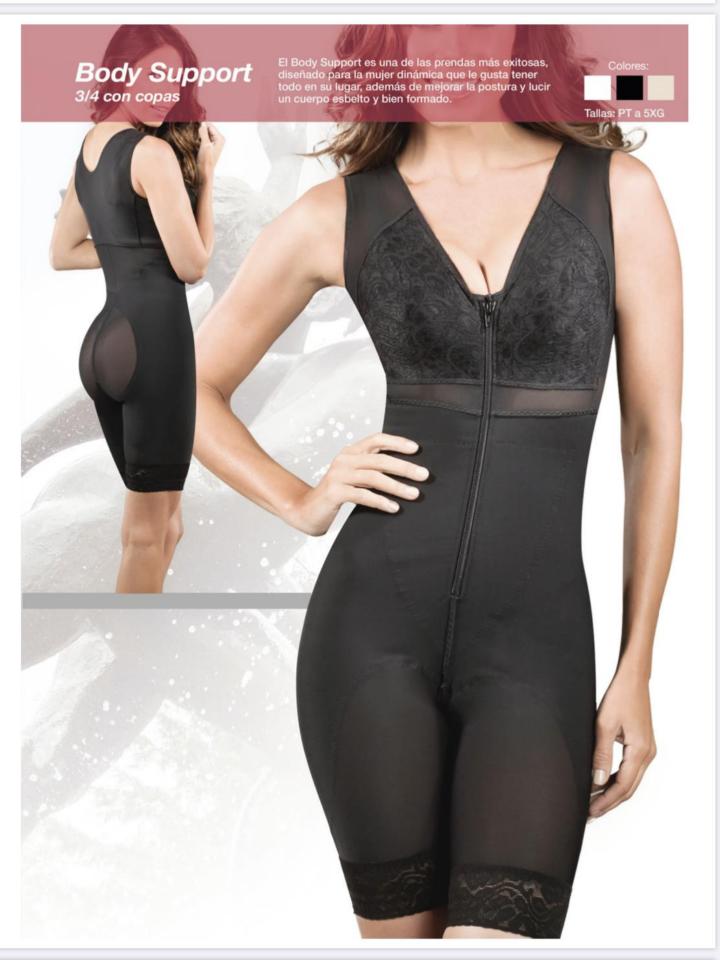

# Body Support corto con copas

El Body Support es una de las prendas más exitosas, diseñado para la mujer dinámica que le gusta tener todo en su lugar, además de mejorar la postura y lucir un cuerpo esbelto y bien formado.