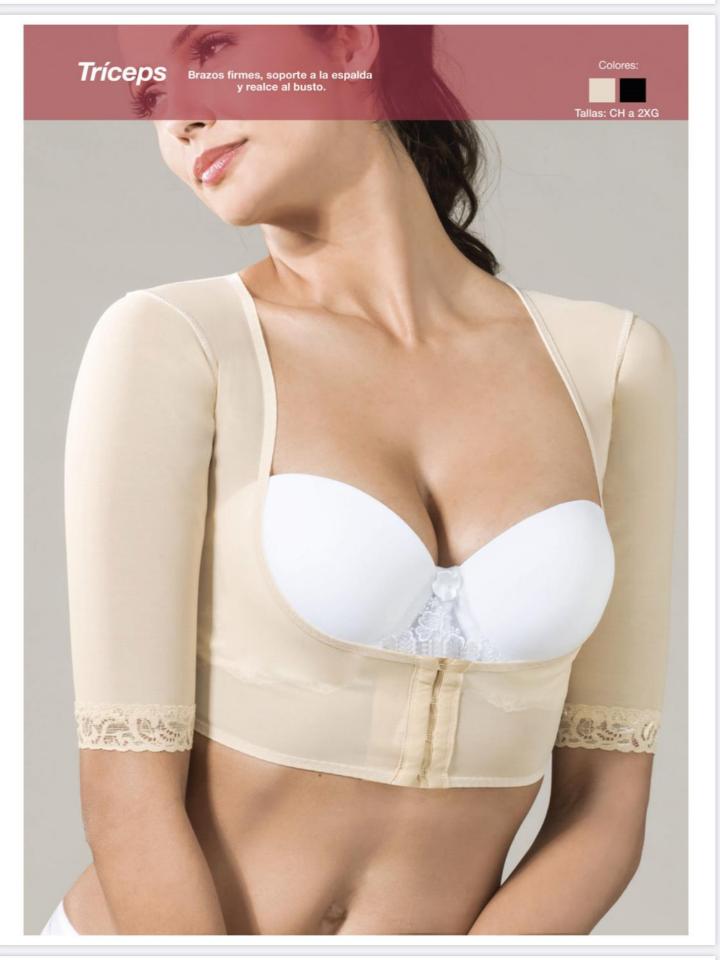

# Body Support 3/4 con mangas

El Body Support 3/4 con mangas:

-Es una prenda completa.

-Está reforzada particularmente en cada espacio de su composición para resaltar el cuerpo, logrando un lucimiento estéticamente encantador.