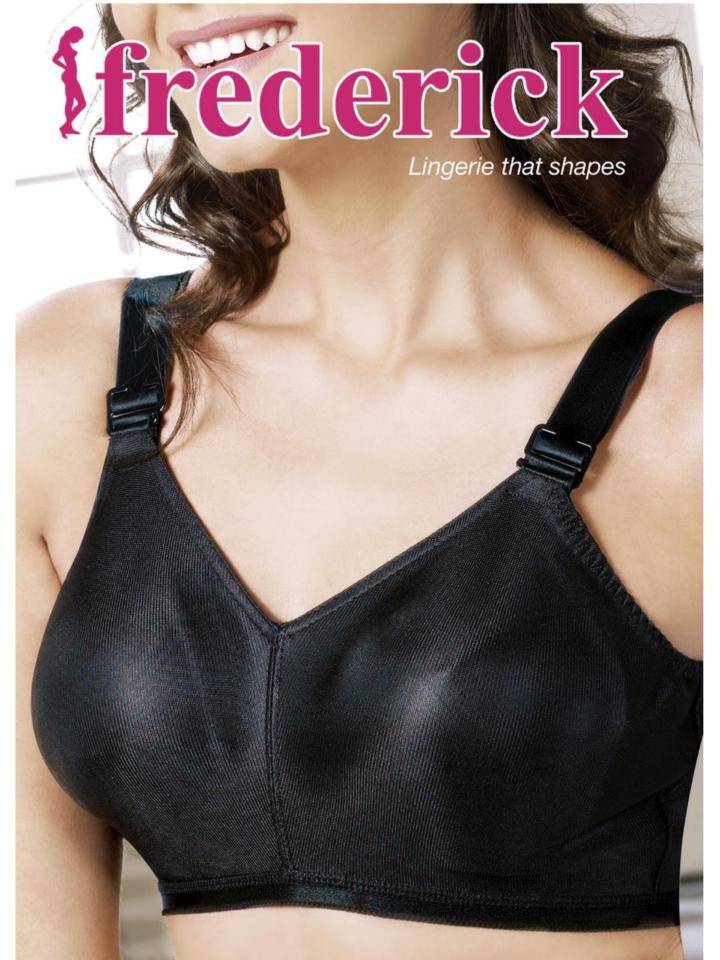

#### ¡Nosotras usamos la talla correcta de brassiere así evitamos la flacidez!

Sí...toda mujer necesita un Bra **frederick** y/o **fantastick** con sus **200 tallas** encontrarás la perfecta, además de sostener los senos, en una posición bella, natural y adecuada, evita el molesto tirón de la piel que trae consigo la flacidez.

Mujeres felices opinan:

Entré los muchos beneficios que encuentras en los Brass frederick y fantastick son: "como estilizan los senos creando esa forma real de belleza natural, no importa el volumen, la comodidad que sientes al usarlos con su espaldar de suspensión amplio que dan un excelente soporte a la espalda mejorando la postura." Los Brass frederick y fantastick son indispensables en la protección correcta y sostén de tu seno.

No importa la edad, complexión o volumen de tu seno.

Los Brass frederick y fantastick con sus 200 tallas tiene la exacta para ti.