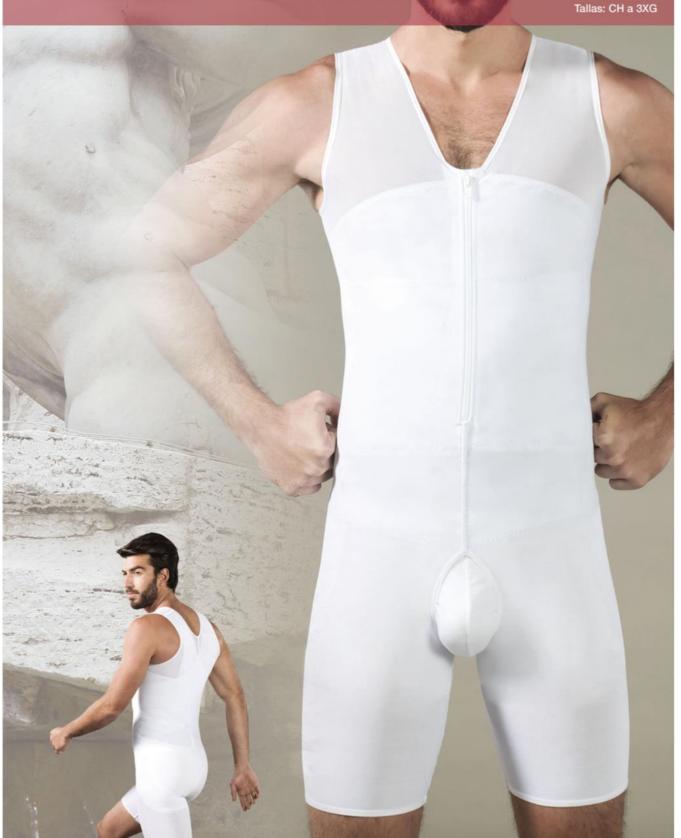

Body Support Man

Soporte a espalda alta, media y baja (lumbar), recomendado también como post operatorio. No se nota, no se marca.